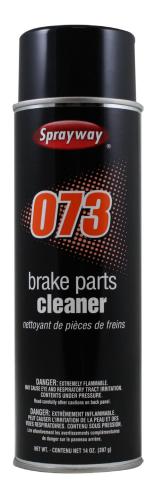

## **SW073 Brake Parts Cleaner**

DESCRIPTION:

This product safely removes brake fluid, brake pad material, dirt and other residues from brake linings and drums to improve brake performance. Stops disc brake squeal. Does not contain carbon tetrachloride or silicones.

|                  | a a:                       |                                                               |
|------------------|----------------------------|---------------------------------------------------------------|
| SPECS:           | Can Size:                  | 20 oz.                                                        |
|                  | Net Weight:                | 14 oz.                                                        |
|                  | Shipping Weight:           | 15 lbs.                                                       |
|                  | Packaged:                  | 12 cans per case                                              |
|                  | UPC Number:                | 0 41911 00073 4                                               |
|                  |                            |                                                               |
| PHYSICAL         | Color:                     | Colorless                                                     |
| CHARACTERISTICS: | Fragrance:                 | Solvent                                                       |
|                  | Shelf Life:                | 1 Year +                                                      |
| •                |                            |                                                               |
| REGULATORY:      | Ozone Depleting Compounds: | None                                                          |
|                  | Recyclable Packaging:      | Yes                                                           |
|                  | VOC Compliant CARB/OTC:    | Yes                                                           |
|                  | CPSC Flame Extension:      | Required to be labeled as extremely flammable per 16 CFR 1500 |
|                  | 24 HOUR MEDICAL EMERGENCY: | 1-866-836-8855                                                |