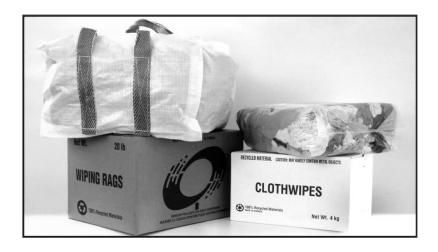

### BOXES

Corrugated boxes are available in 10lb, 20lb, and 50lb. Each also with a convenient serrated knock-out for easy access.

### BALES

5, 10, 20, & 25lb compressed poly-wrapped bales are convenient and require approximately 60% less storage space to boxes. Poly packaging leaves wipers clean and dry until opened.

### BAGS/TOTES

Poly woven bags are available in 20lb and 40lb square totes complete with carry handles and a velcro lid closure. Duffel bags are available in 15lb and 40lb complete with draw string closure.