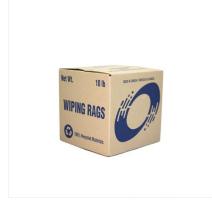

### BOXES

Corrugated boxes are available in 10lb, 20lb, and 50lb. Each also with a convenient serrated knock-out for easy access.